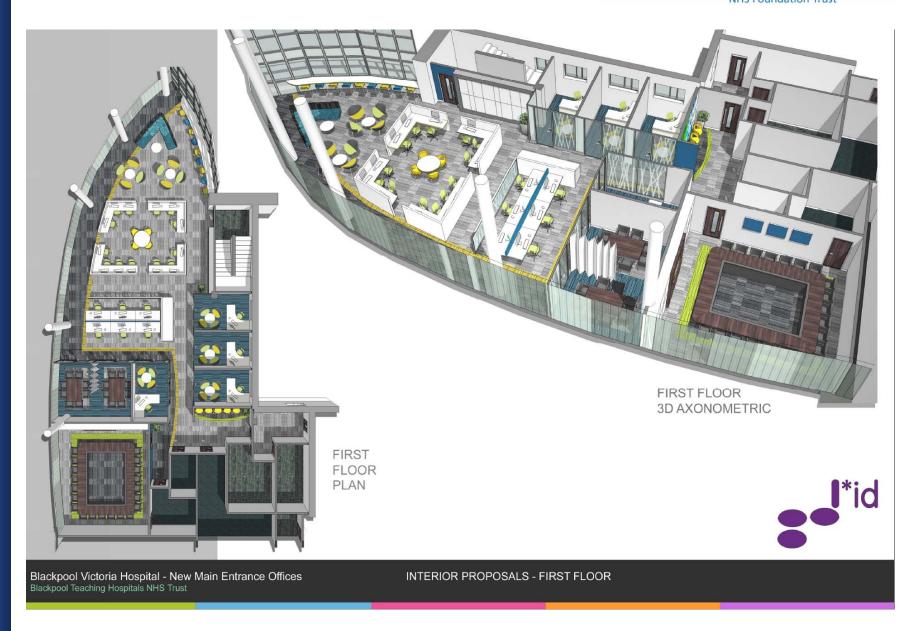

# Multi Storey Car Park & Main Entrance

Ian McManus

Feb 13





#### **Investment Drivers**

- Parking in Residential areas
- Parking at Zoo
- Insufficient on site parking
- No future proofing
- Patient/ Visitor confusion
- 17 Hospital Entry points!
- Professional and rational front door to hospital





#### **MECP Development Site Boundary**



























### Blackpool Teaching Hospitals **WHS**















|               | Existing on Site | Original Business Case Target |
|---------------|------------------|-------------------------------|
| Visitors      | 562              | 700                           |
| Staff on Site | 519              | 1500                          |
| Staff at zoo  | 455              | -                             |
| Total         | 1536             | 2200                          |

|                           | Less losses |
|---------------------------|-------------|
| Zoo                       | -455        |
| Lost under MECP footprint | -173        |
| Lost due to new VIE plant | -8          |
| Revised Balance           | 900         |

Additional Spaces = 604 (2140-1536)

|                                                | New Spaces |
|------------