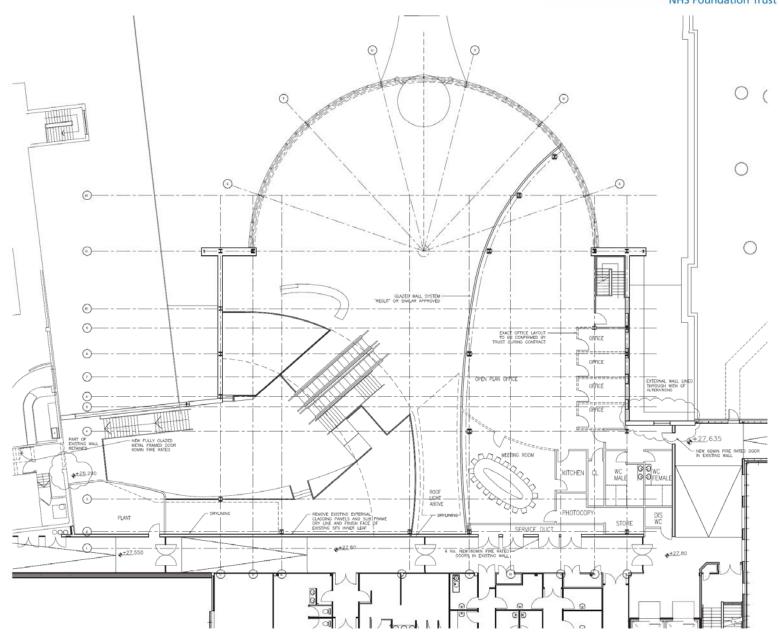

# Multi Storey Car Park & Main Entrance

Ian McManus

Feb 13





#### **Investment Drivers**

- Parking in Residential areas
- Parking at Zoo
- Insufficient on site parking
- No future proofing
- Patient/ Visitor confusion
- 17 Hospital Entry points!
- Professional and rational front door to hospital





#### **MECP Development Site Boundary**



























### Blackpool Teaching Hospitals **WHS**















|               | Existing on Site | Original Business Case Target |
|---------------|------------------|-------------------------------|
| Visitors      | 562              | 700                           |
| Staff on Site | 519              | 1500                          |
| Staff at zoo  | 455              | -                             |
| Total         | 1536             | 2200                          |

|                           | Less losses |
|---------------------------|-------------|
| Zoo                       | -455        |
| Lost under MECP footprint | -173        |
| Lost due to new VIE plant | -8          |
| Revised Balance           | 900         |

Additional Spaces = 604 (2140-1536)

|                                                | New Spaces |
|----------