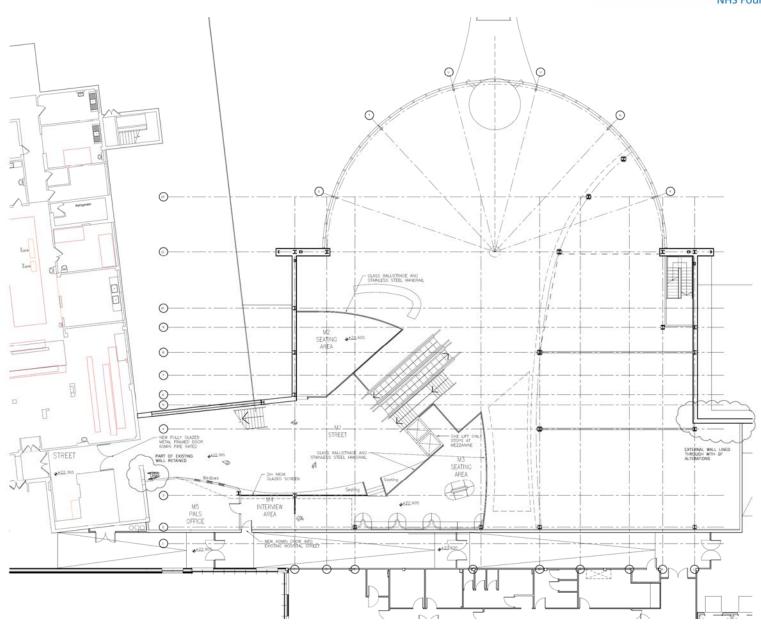

# Multi Storey Car Park & Main Entrance

Ian McManus

Feb 13





#### **Investment Drivers**

- Parking in Residential areas
- Parking at Zoo
- Insufficient on site parking
- No future proofing
- Patient/ Visitor confusion
- 17 Hospital Entry points!
- Professional and rational front door to hospital





#### **MECP Development Site Boundary**



























### Blackpool Teaching Hospitals **WHS**















|               | Existing on Site | Original Business Case Target |
|---------------|------------------|-------------------------------|
| Visitors      | 562              | 700                           |
| Staff on Site | 519              | 1500                          |
| Staff at zoo  | 455              | -                             |
| Total         | 1536             | 2200                          |

|                           | Less losses |
|---------------------------|-------------|
| Zoo                       | -455        |
| Lost under MECP footprint | -173        |
| Lost due to new VIE plant | -8          |
| Revised Balance           | 900         |

Additional Spaces = 604 (2140-1536)

|                                                | New Spaces |
|------