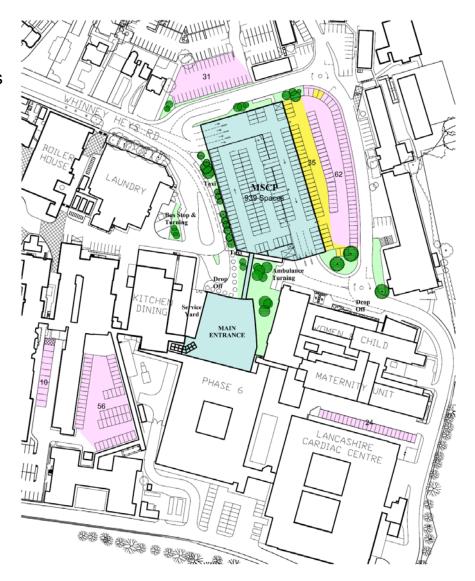

ce           | 900         |

Additional Spaces = 604 (2140-1536)

|                                                | New Spaces |
|------------------------------------------------|------------|
| Additional ground spaces                       | 183        |
| Whinpark extension                             | 64         |
| New MSCP                                       | 958        |
| Additional ground spaces on completion of MSCP | 35         |
| Revised Balance                                | 2140       |

+ 164 spaces (extra floor)

Over 750 real extra parking spaces!



#### **Investment Drivers**

- Parking in Residential areas
- Parking at Zoo
- Insufficient on site parking
- Patient/ Visitor confusion
- 17 Hospital Entry points!
- Professional and rational front door to hospital





### **Programme**

Start on Site Oct 2012

Substantial possession Dec 2013

Contract Completion Feb 2014



#### MECP Arrangement