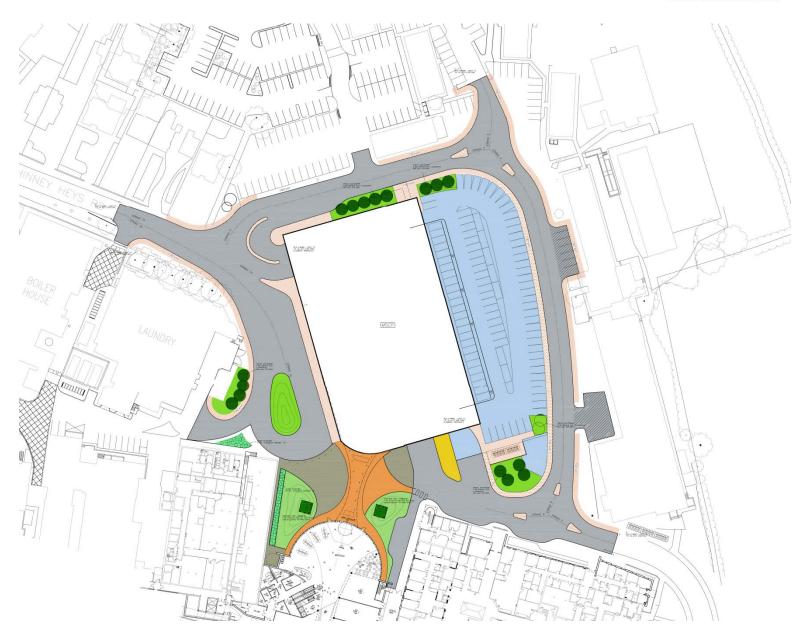

# Multi Storey Car Park & Main Entrance

Ian McManus

Feb 13





#### **Investment Drivers**

- Parking in Residential areas
- Parking at Zoo
- Insufficient on site parking
- No future proofing
- Patient/ Visitor confusion
- 17 Hospital Entry points!
- Professional and rational front door to hospital





#### **MECP Development Site Boundary**



























### Blackpool Teaching Hospitals **WHS**















|               | Existing on Site | Original Business Case Target |
|---------------|------------------|-------------------------------|
| Visitors      | 562              | 700                           |
| Staff on Site | 519              | 1500                          |
| Staff at zoo  | 455              | -                             |
| Total         | 1536             | 2200                          |

|                           | Less losses |
|---------------------------|-------------|
| Zoo                       | -455        |
| Lost under MECP footprint | -173        |
| Lost due to new VIE plant | -8          |
| Revised Balance           | 900         |

Additional Spaces = 604 (2140-1536)

|