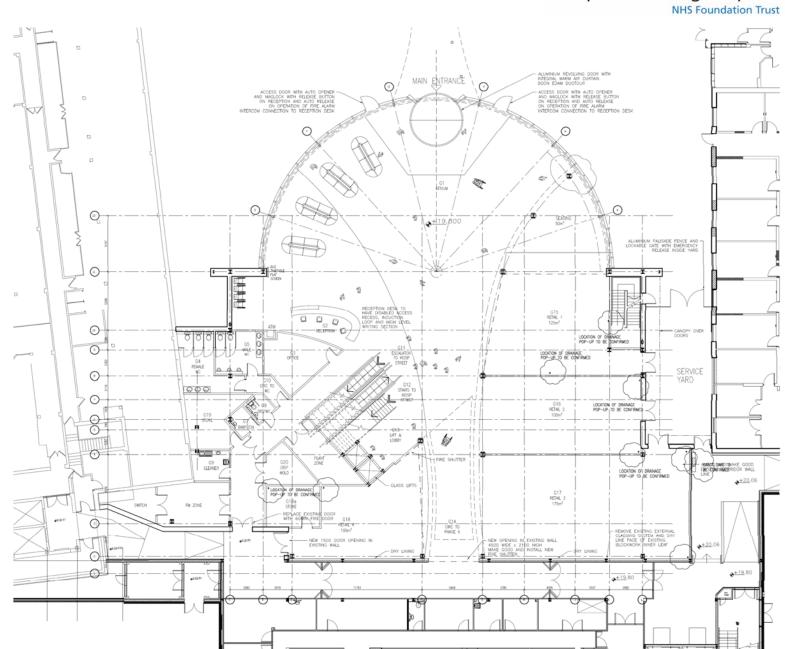

# Multi Storey Car Park & Main Entrance

Ian McManus

Feb 13





#### **Investment Drivers**

- Parking in Residential areas
- Parking at Zoo
- Insufficient on site parking
- No future proofing
- Patient/ Visitor confusion
- 17 Hospital Entry points!
- Professional and rational front door to hospital





#### **MECP Development Site Boundary**



























### Blackpool Teaching Hospitals **WHS**















|               | Existing on Site | Original Business Case Target |
|---------------|------------------|-------------------------------|
| Visitors      | 562              | 700                           |
| Staff on Site | 519              | 1500                          |
| Staff at zoo  | 455              | -                             |
| Total         | 1536             | 2200                          |

|                           | Less losses |
|---------------------------|-------------|
| Zoo                       | -455        |
| Lost under MECP footprint | -173        |
| Lost due to new VIE plant | -8          |
| Revised Balance           | 900         |

Additional Spaces = 604 (2140-1536)

|                                                | New Spaces |
|----