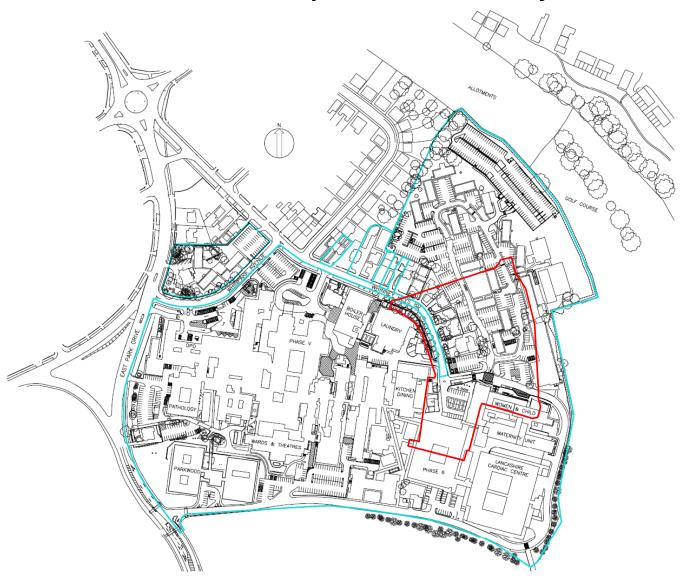

# Multi Storey Car Park & Main Entrance

Ian McManus

Feb 13





#### **Investment Drivers**

- Parking in Residential areas
- Parking at Zoo
- Insufficient on site parking
- No future proofing
- Patient/ Visitor confusion
- 17 Hospital Entry points!
- Professional and rational front door to hospital





#### **MECP Development Site Boundary**



























### Blackpool Teaching Hospitals **WHS**















|               | Existing on Site | Original Business Case Target |
|---------------|------------------|-------------------------------|
| Visitors      | 562              | 700                           |
| Staff on Site | 519              | 1500                          |
| Staff at zoo  | 455              | -                             |
| Total         | 1536             | 2200                          |

|                           | Less losses |
|---------------------------|-------------|
| Zoo                       | -455        |
| Lost under MECP footprint | -173        |
| Lost due to new VIE plant | -8          |
| Revised Balance           | 900         |

Additional Spaces = 604 (2140-1536)

|