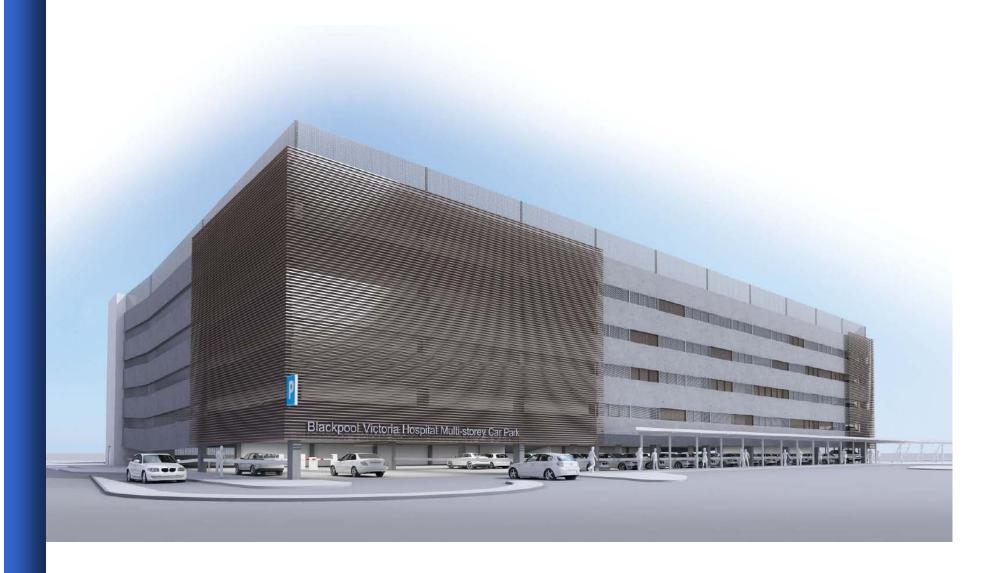

#### **Investment Drivers**

- Parking in Residential areas
- Parking at Zoo
- Insufficient on site parking
- No future proofing
- Patient/ Visitor confusion
- 17 Hospital Entry points!
- Professional and rational front door to hospital

+ 164 spaces (extra floor)

Over 750 real extra parking spaces!

#### **Investment Drivers**

- Parking in Residential areas
- Parking at Zoo
- Insufficient on site parking
- Patient/ Visitor confusion
- 17 Hospital Entry points!
- Professional and rational front door to hospital