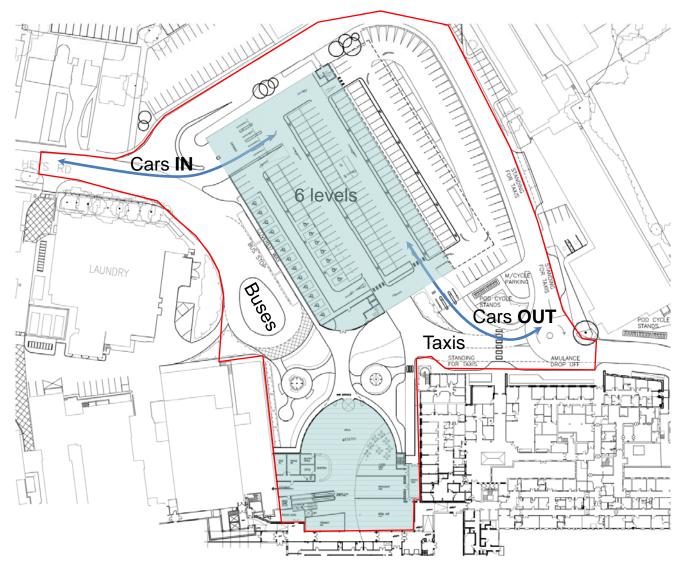

---------------------------------------------|------------|
| Additional ground spaces                       | 183        |
| Whinpark extension                             | 64         |
| New MSCP                                       | 958        |
| Additional ground spaces on completion of MSCP | 35         |
| Revised Balance                                | 2140       |

+ 164 spaces (extra floor)

Over 750 real extra parking spaces!



#### **Investment Drivers**

- Parking in Residential areas
- Parking at Zoo
- Insufficient on site parking
- Patient/ Visitor confusion
- 17 Hospital Entry points!
- Professional and rational front door to hospital





### **Programme**

Start on Site Oct 2012

Substantial possession Dec 2013

Contract Completion Feb 2014



#### MECP Arrangement