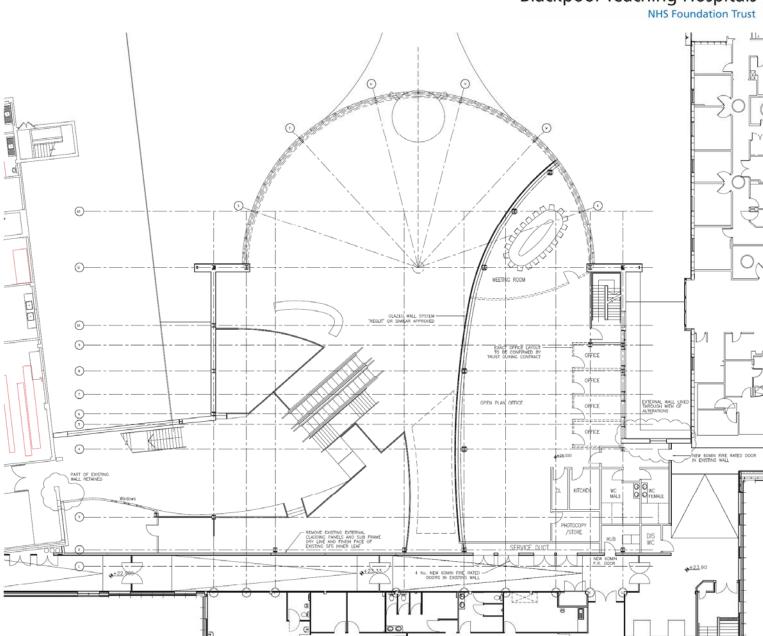

# Multi Storey Car Park & Main Entrance

Ian McManus

Feb 13





#### **Investment Drivers**

- Parking in Residential areas
- Parking at Zoo
- Insufficient on site parking
- No future proofing
- Patient/ Visitor confusion
- 17 Hospital Entry points!
- Professional and rational front door to hospital





#### **MECP Development Site Boundary**



























### Blackpool Teaching Hospitals **WHS**















|               | Existing on Site | Original Business Case Target |
|---------------|------------------|-------------------------------|
| Visitors      | 562              | 700                           |
| Staff on Site | 519              | 1500                          |
| Staff at zoo  | 455              | -                             |
| Total         | 1536             | 2200                          |

|                           | Less losses |
|---------------------------|-------------|
| Zoo                       | -455        |
| Lost under MECP footprint | -173        |
| Lost due to new VIE plant | -8          |
| Revised Balance           | 900         |

Additional Spaces = 604 (2140-1536)

|                                                | New Spaces |
|--------